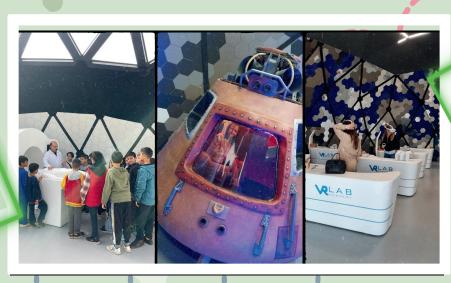

## • ÖĞLEBELİ NEWSLETTER

We went to the Science and Innovation Center on separate days with the secondary school and primary school students. It iwas an amazing place and we learned so many interesting facts there. We were shown a short movie about the planets. We tried VR glasses.