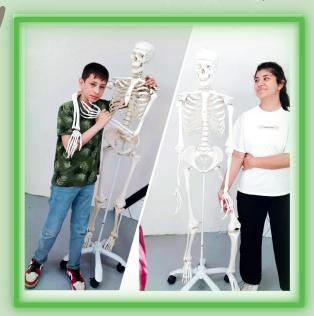

ELIF IZBEKLER 7/A

Creatures such as starfish, duck, rhinoceros and butterfly were frozen with epoxy and they were shown to us. Then we examined the bone system in our body, then we tested everyone on the reflex measuring machine and returned to our school. That was a lovely day. ELIF IZBEKLER 7/A